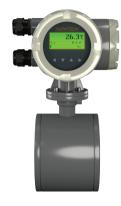

#### DESCRIPTION

The Electromagnetic Flowmeters can be used to accurately measure the flowrate of non-corrosive medium, such as liquids, treated water which has an electrical conductivity greater than 20  $\mu$  S/cm.

IA Integral Type is a flow measurement system in a compact design which integrates the primary and signal converter.

IA Remote Type flow measurement system consists of a flowmeter primary and remote mounted converter.

## **TECHNICAL FEATURES**

Diameter DN25/ DN50 / DN80 / DN100

Electrode 316L / Hc

**Liner** Polybutylene Terephthalate

BodyCarbon steelConnectionWafer clamp typeMediumConductive liquids

Conductivity≥20μ s/cmAccuracy±0.5% M.VOperation Temperature-25 to 60°COperation Pressure6 Bar MaxProtection classIP65, IP67