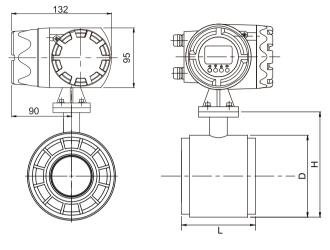

ConnectionWafer clamp typeMediumConductive liquids

Conductivity≥20μ s/cmAccuracy±0.5% M.VOperation Temperature-25 to 60°COperation Pressure6 Bar MaxProtection classIP65, IP67

Output 4-20mA / Frequency / Pulse output signal

Communication RS485 Modbus /HART (as option)
Power supply 240V AC (50/60Hz)

Installation type 240V AC (50/60Hz)
Compact / Remote

# **FEATURES**

- ✓ Whole welded structure
- √ Good sealing performance
- ✓ Zero-point stability
- √ Small power consumption
- Simple and reliable, no moving parts inside; virtually no pressure loss
- ✓ Low-frequency square wave, antijamming performance
- ✓ User friendly, easy maintenance.

*I-***SYSTEM** MEASUREMENT www.ismesb.com



ELECTROMAGNETIC FLOW METER IA SERIES - ECONOMICAL TYPE

 **I-SYSTEM** 

101/008

# **DIMENSION/DRAWING**





**Compact Type** 





## **Additional Mounting Accessories**

## **Additional Accessories**

| DN   | DN     | Mounting Accessories Set                                 |
|------|--------|----------------------------------------------------------|
| (mm) | (inch) | Description                                              |
| 25   | 1"     | PVC Flange<br>O-Ring<br>SUS 304 Stud Bolt, Nuts & Washer |
| 50   | 2"     |                                                          |
| 80   | 3"     |                                                          |
| 100  | 4"     |                                                          |

*I*-SYSTEM MEASUREMENT www.ismesb.com



ELECTROMAGNETIC FLOW METER IA SERIES - ECONOMICAL TYPE

10-2023

*I-*SYSTEM 101008

I-SYSTEM

101/008