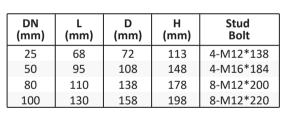

## **TECHNICAL FEATURES**

Diameter DN25/ DN50 / DN80 / DN100

Electrode 316L / Hc

**Liner** Polybutylene Terephthalate

BodyCarbon steelConnectionWafer clamp typeMediumConductive liquids

Conductivity≥20μ s/cmAccuracy±0.5% M.VOperation Temperature-25 to 60°COperation Pressure6 Bar MaxProtection classIP65, IP67