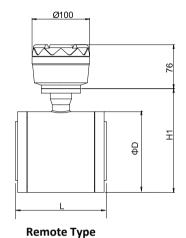

IA Integral Type is a flow measurement system in a compact design which integrates the primary and signal converter.

IA Remote Type flow measurement system consists of a flowmeter primary and remote mounted converter.

# **DIMENSION/DRAWING**

**Compact Type** 