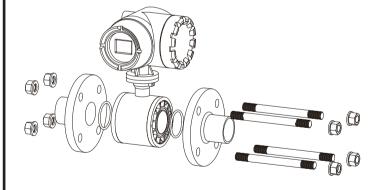

## **Additional Mounting Accessories**

## **Additional Accessories**

| DN   | DN     | Mounting Accessories Set                                 |
|------|--------|----------------------------------------------------------|
| (mm) | (inch) | Description                                              |
| 25   | 1"     | PVC Flange<br>O-Ring<br>SUS 304 Stud Bolt, Nuts & Washer |
| 50   | 2"     |                                                          |
| 80   | 3"     |                                                          |
| 100  | 4"     |                                                          |